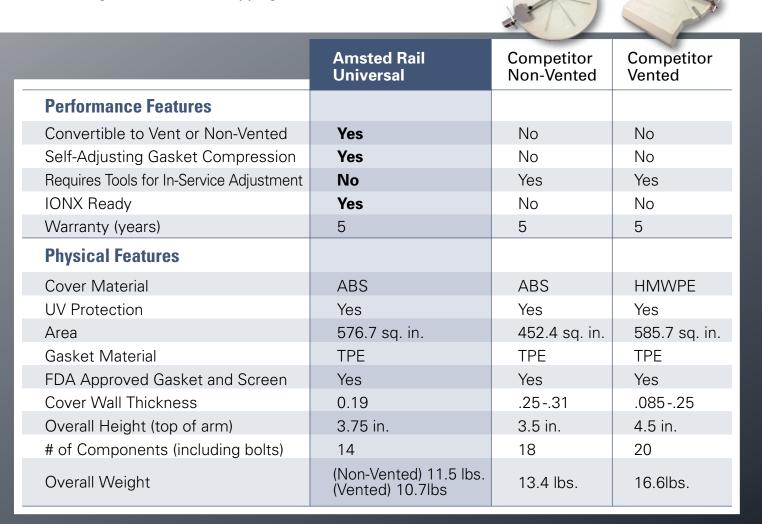

## **New Hatch Covers have** productivity covered

- The first universal hatch cover designed to meet both vented and non-vented
- Self-adjusting latch maintains gasket compression during extreme temperatures
- Rugged ABS construction, lighter weight without compromising strength
- Safeguards material falling into load due to vibration
- Lower profile design eliminates locking arm and requires no tools for in-service adjustment
- Sleek design cuts down on tripping hazard